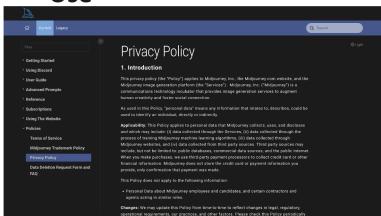

#### Protecting Your Data while using AI Tools

1. Always Check the Privacy Policy Before Use

Midjourney privacy policy: https://docs.midjourney.com/docs/privacy-policy

Tips from: https://www.wired.co.uk/article/h ow-to-use-ai-tools-protect-privacy