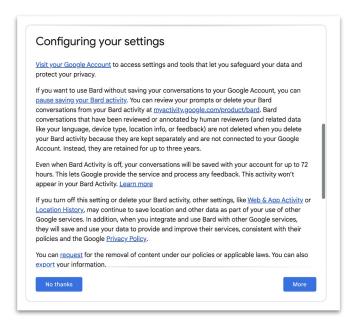

#### 3. Change your settings

Google privacy policy: https://policies.google.com/u/2/privacy

Tips from: https://www.wired.co.uk/article/h ow-to-use-ai-tools-protect-privacy