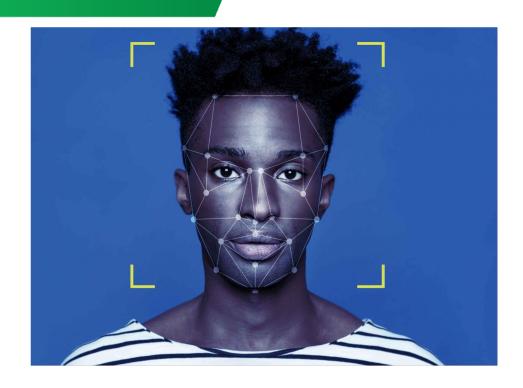

## **Facial Recognition**

#### Plan to introduce facial recognition technology for use by gardaí

Updated / Wednesday, 25 May 2022 07:05

Facial recognition technology enables automated searches of CCTV footage