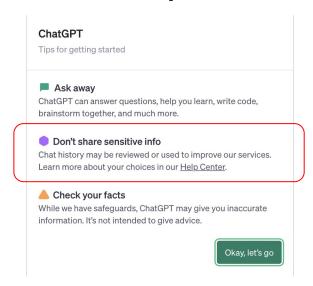

#### 2. Watch what you share

OpenAl privacy policy: https://openai.com/policies/privacy-policy

Tips from: https://www.wired.co.uk/article/h ow-to-use-ai-tools-protect-privacy