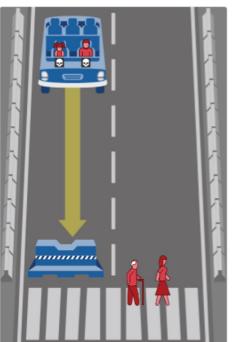

#### **Ethical Decisions of Al**

The self-driving car with sudden brake failure will continue ahead and crash into a barrier killing a middle aged man and his young daughter

What should the self-driving car do?