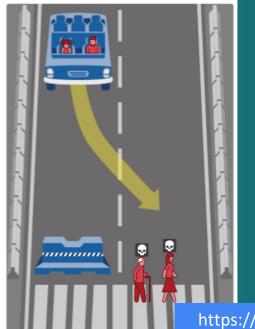

The self-driving car with sudden brake failure will continue ahead and crash into a barrier killing an elderly man and a middle aged woman

https://www.moralmachine.net